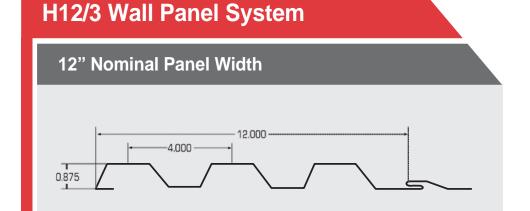

## **Englert "H" Series Wall Panels System**

The **H-12** is a multi-purpose metal wall panel designed for horizontal and vertical applications. The Englert H-12 Panel provides 12" of coverage and is 7/8" deep, with a fastening leg, and lock, that is concealed. The standard product offering for the H12/3 metal wall panels is 24 gauge Galvalume steel, with an ULTRA-Cool™, Kynar 500® paint finish. 22 gauge and 20 gauge Galvalume as well as .032" and .040" Aluminum are also available by request\*.