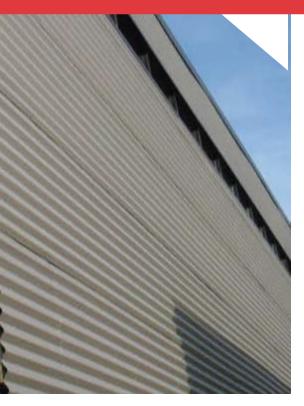

## **Englert "H" Series Wall Panels System**

The **H-12** is a multi-purpose metal wall panel designed for horizontal and vertical applications. The Englert H-12 Panel provides 12" of coverage and is 7/8" deep, with a fastening leg, and lock, that is concealed. The standard product offering for the H12/3 metal wall panels is 24 gauge Galvalume steel, with an ULTRA-Cool™, Kynar 500® paint finish. 22 gauge and 20 gauge Galvalume as well as .032" and .040" Aluminum are also available by request\*.